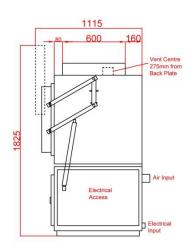

# **Door Operation**

• Pneumatic rising. Operated by foot control.

Reproduction of this document or any part thereof without the written consent of Furnace Industries is not permitted and will be an infringement of Furnace Industries copyright.