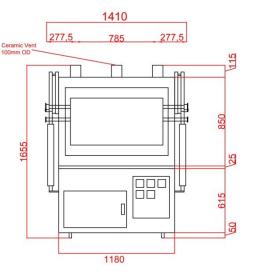

Data Sheet

# Electric Fusion Furnace Model EMF-G







### **Key Benefits**

- Uses a No. 9 Muffle.
- Takes 25 x 50g and 65gram, or 42 x 30, 40g and 55gram Crucibles.
- Easy to maintain and operate.

- Compatible with "Multi-pour" loading / unloading system
- Built to Industry Standards

# **Technical Specifications**

## Construction

- Cabinet is 2 mm zinc anneal sheet steel, lined with fire bricks and backed with Superwool insulation board.
- The furnace is mounted on a console fabricated from 2mm zinc anneal sheet and finished in Hammerfin blue enamel.

# Internal Dimensions

• No. 9 Muffle 370 mm high x 680 mm wide x 670 mm deep.

#### **Electrical Requirements**

• 24kw, 3 Phase. (NOTE: Voltage is customised to destination country of the furnace).

# **Heating Elements**

- 12 x Silicon carbide elements rated at 24 K.W. Total, 3 phas