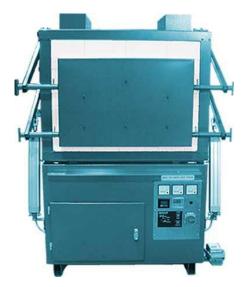

# Electric Fusion Furnace Model EMF-G

### **Key Benefits**

- Uses a No. 9 Muffle.
- Takes 25 x 50g and 65gram, or 42 x 30, 40g and 55gram Crucibles.
- Easy to maintain and operate.

- Compatible with "Multi-pour" loading / unloading system
- Built to Industry Standards

## Construction

- Cabinet is 2 mm zinc anneal sheet steel, lined with fire bricks and backed with Superwool insulation board.
- The furnace is mounted on a console fabricated from 2mm zinc anneal sheet and finished in Hammerfin blue enamel.