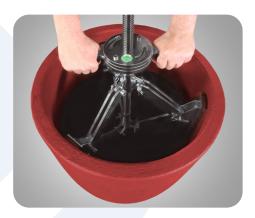

#### Introduction

The "Basic-Lift" grabs the crucible from inside, thus it is usable in applications with minimum operating space.

Due to its exchangeable arms, "Basic-Lift" is able to lift a wide range of crucible diameters. This guarantees highest flexibility in daily foundry use.

For lifting new crucibles the "Basic-Lift" will be delivered with its unique slip resistant brackets. The permanently affixed surface coating of brackets guarantees highest level of safety and best practice in daily use.

For lifting used crucibles the "Basic-Lift" will be delivered with its toothed steel brackets.

The "Basic-Lift" is able to lift crucibles up to 550kg (1200lb) with an inner diameter from 350mm (13,65") up to a maximum of 740mm (28,86").