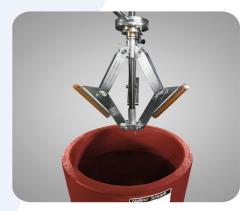

#### Introduction

The "Basic-Lift" grabs the crucible from inside, thus it is usable in applications with minimum operating space.

Due to its exchangeable arms, "Basic-Lift" is able to lift a wide range of crucible diameters. This guarantees highest flexibility in daily foundry use.

For lifting used crucibles the "Basic-Lift" will be delivered with its toothed steel brackets.

The "Basic-Lift" is able to lift crucibles up to 550kg (1200lb) with an inner diameter from 350mm (13,65") up to a maximum of 740mm (28,86").